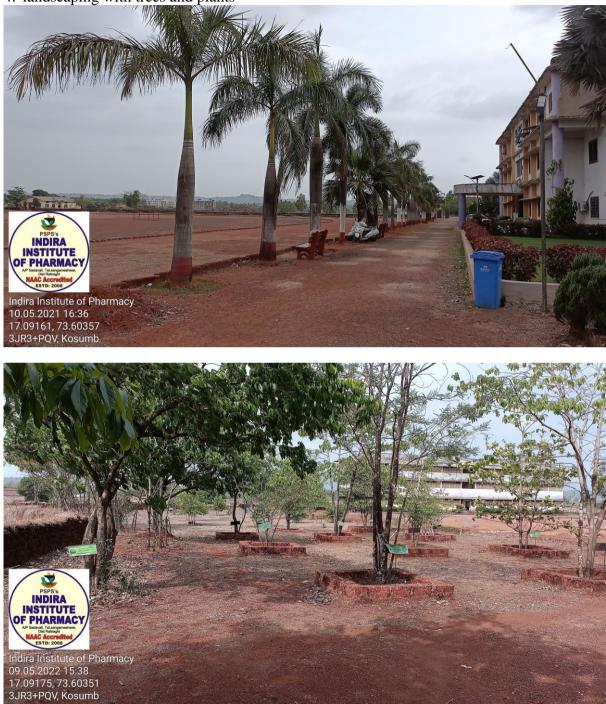

lastic





A/P -Sadavali (Devrukh), Tal.: Sangameshwar, Dist.: Ratnagiri 415 804, Maharashtra.
Approved by AICTE, PCI New Delhi, Government of Maharashtra & DTE.
Affiliated to University of Mumbai (B. Pharm) and MSBTE (D. Pharm)
DTE Code: PH3239; UoM Code: 786; MSBTE Code: 1889
Mobile No. (WhatsApp): +91 9423879885 • Email: <u>info@iip.ind.in</u> • Website : <u>www.iip.ind.in</u>





A/P -Sadavali (Devrukh), Tal.: Sangameshwar, Dist.: Ratnagiri 415 804, Maharashtra.
Approved by AICTE, PCI New Delhi, Government of Maharashtra & DTE.
Affiliated to University of Mumbai (B. Pharm) and MSBTE (D. Pharm)
DTE Code: PH3239; UoM Code: 786; MSBTE Code: 1889
Mobile No. (WhatsApp): +91 9423879885 • Email: <u>info@iip.ind.in</u> • Website : <u>www.iip.ind.in</u>

4. landscaping with trees and plants