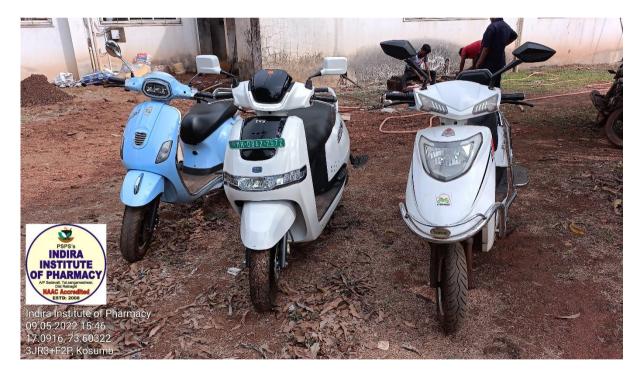

1. Use of Bicycles/ Battery powered vehicles

2. Pedestrian Friendly pathways

A/P -Sadavali (Devrukh), Tal.: Sangameshwar, Dist.: Ratnagiri 415 804, Maharashtra.
Approved by AICTE, PCI New Delhi, Government of Maharashtra & DTE.
Affiliated to University of Mumbai (B. Pharm) and MSBTE (D. Pharm)
DTE Code: PH3239; UoM Code: 786; MSBTE Code: 1889
Mobile No. (WhatsApp): +91 9423879885 • Email: <u>info@iip.ind.in</u> • Website : <u>www.iip.ind.in</u>