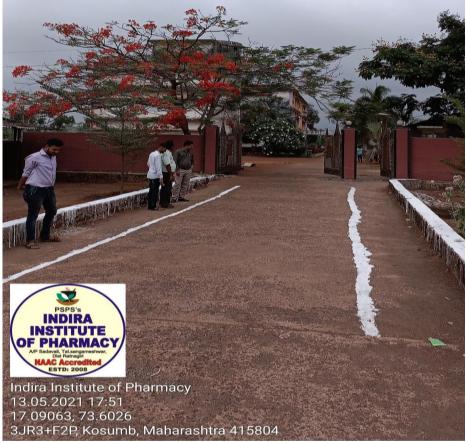

1. Use of Bicycles/ Battery powered vehicles

2. Pedestrian Friendly pathways

A/P -Sadavali (Devrukh), Tal.: Sangameshwar, Dist.: Ratnagiri 415 804, Maharashtra.
Approved by AICTE, PCI New Delhi, Government of Maharashtra & DTE.
Affiliated to University of Mumbai (B. Pharm) and MSBTE (D. Pharm)
DTE Code: PH3239; UoM Code: 786; MSBTE Code: 1889
Mobile No. (WhatsApp): +91 9423879885 • Email: <u>info@iip.ind.in</u> • Website : <u>www.iip.ind.in</u>